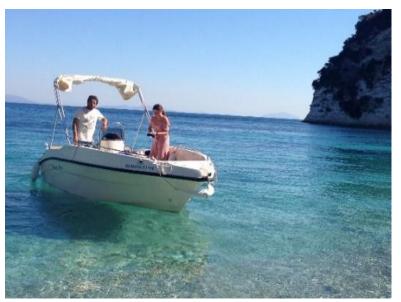

## NEW BOAT with glass bottom

120€ in low season 150€ in high season for up to 8 people (incl. children)

115HP for up to 10
people (inc.children)
180€ in low season
240€ in high season

DRIVING LICENSE NECESSERY