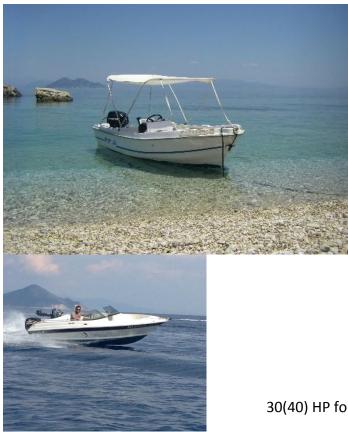

## KIONI BOAT HIRE Tel. 0030 6972594090

30HP for up to 5 people (incl.children) 50€ in low season,

70€ in high season

30(40) HP for up to 5 people (incl. children)

60€ in low season, 80€ in high season

40 HP for up to 6 people (incl. children) 90€ in low season, 110€ in high season